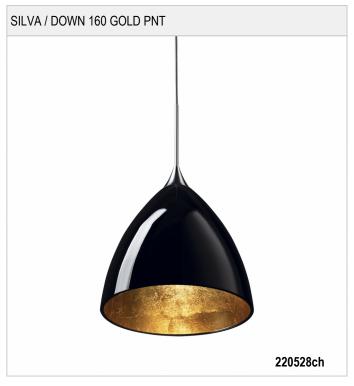

# SILVA / DOWN 160 GOLD PNT - PENDANT LIGHTS

### SILVA / DOWN 160 GOLD PNT

#### Design

Surface high-gloss chrome plated

Lamp head made out of brass

Handblown, clear cristal glass. Internal light-proof lacquering and hand coated with composition gold.

### **Product data**

Art.-No.: 220528ch Safety class: III

Lamp type

Lamp type: QT 12-UVr ax-LP ECO

Power: max. 50 W Socked: GY6,35

| SILVA / DOWN 160 |    |       |
|------------------|----|-------|
| 220527ch         | SM | Smoke |
| 220527mcgy       | SM | Smoke |
| 220527bz         | SM | Smoke |