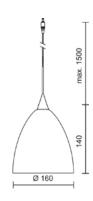

## SILVA / DOWN 160

#### Design

Surface high-gloss chrome plated

Mouth-blown crystal glass made of two layers, on the outside and inside: white silk matt

Lamp head made out of brass

Electrical cable nickel-plated metal braiding and overlayed with transparent plastic

### Product data

Art.-No.: 220199ch Safety class: III

Lamp type

Lamp type: QT 12-UVr ax-LP ECO

Power: max. 50 W Socked: GY6,35