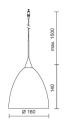

#### Design

Surface high-gloss chrome plated

Mouth-blown crystal glass made of two layers, on the outside and inside: white silk matt

Lamp head made out of brass

Electrical cable nickel-plated metal braiding and overlayed with transparent plastic

#### Design

Surface high-gloss chrome plated

Lamp head made out of brass

Handblown, clear cristal glass. Internal light-proof lacquering and hand coated with composition gold.

#### Design

Mouth-blown, clear crystal glass, painted

Lamp head made out of brass

Electrical cable nickel-plated metal braiding and overlayed with transparent plastic

#### Design

Mouth-blown crystal glass made of two layers, on the outside: glossy painted, on the inside: white silk matt

Mouth-blown interior glass made of two layers, on the outside: glossy, on the inside: white silk matt

#### Design

Mouth-blown, clear crystal glass

Lamp head made out of brass

Electrical cable nickel-plated metal braiding and overlayed with transparent plastic