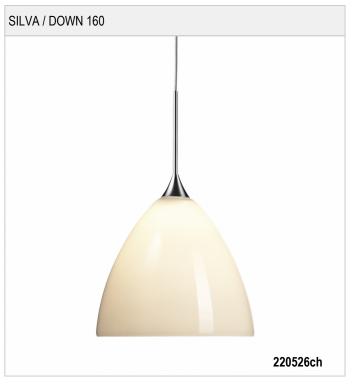

### SILVA / DOWN 160

#### Design

Mouth-blown crystal glass made of two layers, on the outside: glossy painted, on the inside: white silk matt

Mouth-blown interior glass made of two layers, on the outside: glossy, on the inside: white silk matt

Lamp head made out of brass

Electrical cable nickel-plated metal braiding and overlayed with transparent plastic

#### Product data

Art.-No.: 220526ch Safety class: III

Lamp type

Lamp type: QT 12-UVr ax-LP ECO

Power: max. 50 W Socked: GY6,35