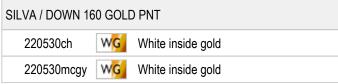

# SILVA / DOWN 160 GOLD PNT - PENDANT LIGHTS

### SILVA / DOWN 160 GOLD PNT

### **Product data**

Art.-No.: 220530ch Ш

Safety class:

Lamp type

QT 12-UVr ax-LP ECO Lamp type:

Power: max. 50 W Socked: GY6,35