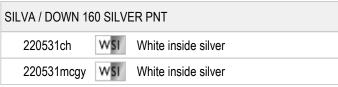

## SILVA / DOWN 160 SILVER PNT - PENDANT LIGHTS

### SILVA / DOWN 160 SILVER PNT

#### Design

Surface high-gloss chrome plated

Lamp head made out of brass

Handblown, clear cristal glass. Internal light-proof lacquering and hand coated with composition gold.

## Mounting, handling, security

With cable welded onto the holder for a long-lasting safe electrical connection

Can be fitted without tools on the Bruck POINT light system and with an adapter on all other Bruck light systems

### Product data

Art.-No.: 220529ch Safety class: III

Lamp type

Lamp type: QT 12-UVr ax-LP ECO

Power: max. 50 W Socked: GY6,35