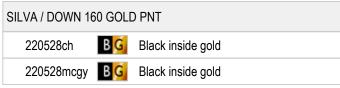

### **Product data**

Art.-No.: 220528ch Safety class: III

Lamp type

Lamp type: QT 12-UVr ax-LP ECO

Power: max. 50 W Socked: GY6,35

| SILVA / DOWN 160 |    |       |
|------------------|----|-------|
| 220527ch         | SM | Smoke |
| 220527mcgy       | SM | Smoke |
| 220527bz         | SM | Smoke |