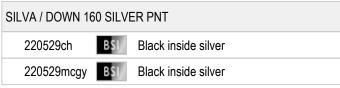

### SILVA / DOWN 160 SILVER PNT

### Product data

Art.-No.: 220529ch Safety class: III

Lamp type

Lamp type: QT 12-UVr ax-LP ECO

Power: max. 50 W Socked: GY6,35