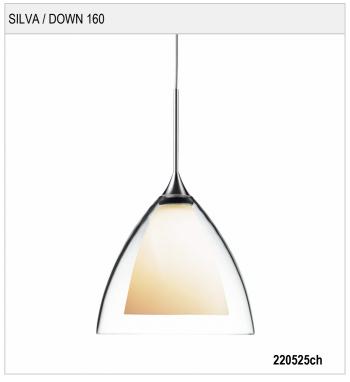

### SILVA / DOWN 160

#### Light

Mouth-blown glass made of two layers, on the outside: white silk matt, on the inside: white silk matt for a soft distribution of light

#### Design

Mouth-blown, clear crystal glass

Lamp head made out of brass

Electrical cable nickel-plated metal braiding and overlayed with transparent plastic

#### Product data

Art.-No.: 220525ch Safety class: III

Lamp type

Lamp type: QT 12-UVr ax-LP ECO

Power: max. 50 W Socked: GY6,35