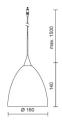

### SILVA / DOWN 160

#### Product data

Art.-No.: 220526ch Safety class: III

Lamp type

Lamp type: QT 12-UVr ax-LP ECO

Power: max. 50 W Socked: GY6,35