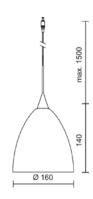

ansparent plastic

## Mounting, handling, security

Can be fitted without tools on the Bruck POINT light system and with an adapter on all other Bruck light systems





### Product data

Art.-No.: 220199ch Safety class: III

Lamp type

Lamp type: QT 12-UVr ax-LP ECO

Power: max. 50 W Socked: GY6,35

## SILVA / DOWN 160 SILVER PNT - PENDANT LIGHTS









### SILVA / DOWN 160 SILVER PNT

#### Design

Surface high-gloss chrome plated

Lamp head made out of brass

Handblown, clear cristal glass. Internal light-proof lacquering and hand coated with composition gold.

## Mounting, handling, security

With cable welded onto the holder for a long-lasting safe electrical connection

Can be fitted without tools on the Bruck POINT light system and with an adapter on all other Bruck light systems





### **Product data**

Art.-No.: 220531ch Safety class: III

Lamp type

Lamp type: QT 12-UVr ax-LP ECO

Power: max. 50 W Socked: GY6,35

# SILVA / DOWN 160 GOLD PNT - PENDANT LIGHTS









### SILVA / DOWN 160 GOLD PNT

#### Design

Surface high-gloss chrome plated

Lamp head made out of brass

Handblown, clear cristal glass. Internal light-proof lacquering and hand coated with composition gold.

## Mounting, handling, security

With cable welded onto the holder for a long-lasting safe electrical connection

Can be fitted without tools on the Bruck POINT light system and with an adapter on all other Bruck light systems





### **Product data**

Art.-No.: 220530ch Ш

Safety class:

Lamp type

QT 12-UVr ax-LP ECO Lamp type:

Power: max. 50 W Socked: GY6,35

## SILVA / DOWN 160 SILVER P