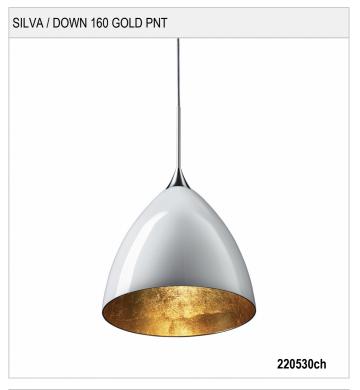

# SILVA / DOWN 160 GOLD PNT - PENDANT LIGHTS

### SILVA / DOWN 160 GOLD PNT

#### Design

Surface high-gloss chrome plated

Lamp head made out of brass

Handblown, clear cristal glass. Internal light-proof lacquering and hand coated with composition gold.

## Mounting, handling, security

With cable welded onto the holder for a long-lasting safe electrical connection

Can be fitted without tools on the Bruck POINT light system and with an adapter on all other Bruck light systems

### **Product data**

Art.-No.: 220530ch Ш

Safety class:

Lamp type

QT 12-UVr ax-LP ECO Lamp type:

Power: max. 50 W Socked: GY6,35