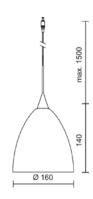

r for a long-lasting safe electrical connection

Can be fitted without tools on the Bruck POINT light system and with an adapter on all other Bruck light systems





### **Product data**

Art.-No.: 220530ch Ш

Safety class:

Lamp type

QT 12-UVr ax-LP ECO Lamp type:

Power: max. 50 W Socked: GY6,35

## SILVA / DOWN 160 SILVER PNT - PENDANT LIGHTS









### SILVA / DOWN 160 SILVER PNT

#### Design

Surface high-gloss chrome plated

Lamp head made out of brass

Handblown, clear cristal glass. Internal light-proof lacquering and hand coated with composition gold.

## Mounting, handling, security

With cable welded onto the holder for a long-lasting safe electrical connection

Can be fitted without tools on the Bruck POINT light system and with an adapter on all other Bruck light systems





### Product data

Art.-No.: 220529ch Safety class: III

Lamp type

Lamp type: QT 12-UVr ax-LP ECO

Power: max. 50 W Socked: GY6,35

# SILVA / DOWN 160 GOLD PNT - PENDANT LIGHTS









### SILVA / DOWN 160 GOLD PNT

#### Design

Surface high-gloss chrome plated

Lamp head made out of brass

Handblown, clear cristal glass. Internal light-proof lacquering and hand coated with composition gold.

## Mounting, handling, security

With cable welded onto the holder for a long-lasting safe electrical connection

Can be fitted without tools on the Bruck POINT light system and with an adapter on all other Bruck light systems





### **Product data**

Art.-No.: 220528ch Safety class: III

Lamp type

Lamp type: QT 12-UVr ax-LP ECO

Power: max. 50 W Socked: GY6,35





| SILVA / DOWN 160 |    |