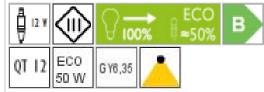

### Product data

Art.-No.: 220199ch Safety class: III

Lamp type

Lamp type: QT 12-UVr ax-LP ECO

Power: max. 50 W Socked: GY6,35

### **Product data**

Art.-No.: 220531ch Safety class: III

Lamp type

Lamp type: QT 12-UVr ax-LP ECO

Power: max. 50 W Socked: GY6,35

### **Product data**

Art.-No.: 220530ch Ш

Safety class:

Lamp type

QT 12-UVr ax-LP ECO Lamp type:

Power: max. 50 W Socked: GY6,35

### Product data

Art.-No.: 220529ch Safety class: III

Lamp type

Lamp type: QT 12-UVr ax-LP ECO

Power: max. 50 W Socked: GY6,35

### **Product data**

Art.-No.: 220528ch Safety class: III

Lamp type

Lamp type: QT 12-UVr ax-LP ECO

Power: max. 50 W Socked: GY6,35

| SILVA / DOWN 160 |    |       |
|------------------|----|-------|
| 220527ch         | SM | Smoke |
| 220527mcgy       | SM | Smoke |
| 220527bz         | SM | Smoke |

#### Product data

Art.-No.: 220527ch Safety class: III

Lamp type

Lamp type: QT 12-UVr ax-LP ECO

Power: max. 50 W Socked: GY6,35

| SILVA / DOWN 160    |       |  |
|---------------------|-------|--|
| 220526ch C          | Creme |  |
| 220526mcgy <b>(</b> | Creme |  |
| 220526bz <b>C</b>   | Creme |  |

#### Product data

Art.-No.: 220526ch Safety class: III

Lamp type

Lamp type: QT 12-UVr ax-LP ECO

Power: max. 50 W Socked: GY6,35

#### Product data

Art.-No.: 220525ch Safety class: III

Lamp type

Lamp type: QT 12-UVr ax-LP ECO

Power: max. 50 W Socked: GY6,35