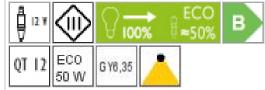

### Product data

Art.-No.: 220199ch Safety class: III

Lamp type

Lamp type: QT 12-UVr ax-LP ECO

Power: max. 50 W Socked: GY6,35

### **Product data**

Art.-No.: 220531ch Safety class: III

Lamp type

Lamp type: QT 12-UVr ax-LP ECO

Power: max. 50 W Socked: GY6,35

### **Product data**

Art.-No.: 220530ch Ш

Safety class:

Lamp type

QT 12-UVr ax-LP ECO Lamp type:

Power: max. 50 W Socked: GY6,35

### Product data

Art.-No.: 220529ch Safety class: III

Lamp type

Lamp type: QT 12-UVr ax-LP ECO

Power: max. 50 W Socked: GY6,35

### **Product data**

Art.-No.: 220528ch Safety class: III

Lamp type

Lamp type: QT 12-UVr ax-LP ECO

Power: max. 50 W Socked: GY6,35

| SILVA / DOWN 160 |    |       |
|------------------|----|-------|
| 220527ch         | SM | Smoke |
| 220527mcgy       | SM | Smoke |
| 220527bz         | SM | Smoke |

#### Product data

Art.-No.: 220527ch Safety class: III

Lamp type

Lamp type: QT 12-UVr ax-LP ECO

Power: max. 50 W Socked: GY6,35

| SILVA / DOWN 160    |       |  |
|---------------------|-------|--|
| 220526ch C          | Creme |  |
| 220526mcgy <b>(</b> | Creme |  |
| 220526bz <b>C</b>   | Creme |  |

#### Product data

Art.-No.: 220526ch Safety class: III

Lamp type

Lamp type: QT 12-UVr ax-LP ECO

Power: max. 50 W Socked: GY6,35

#### Product data

Art.-No.: 220525ch Safety class: III

Lamp type

Lamp type: QT 12-UVr ax-LP ECO

Power: max. 50 W Socked: GY6,35