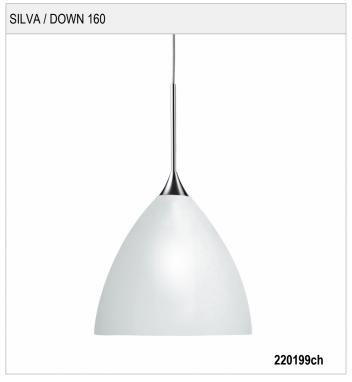

## SILVA / DOWN 160

#### Design

Surface high-gloss chrome plated

Mouth-blown crystal glass made of two layers, on the outside and inside: white silk matt

Lamp head made out of brass

Electrical cable nickel-plated metal braiding and overlayed with transparent plastic

## Mounting, handling, security

Can be fitted without tools on the Bruck POINT light system and with an adapter on all other Bruck light systems

### Product data

Art.-No.: 220199ch Safety class: III

Lamp type

Lamp type: QT 12-UVr ax-LP ECO

Power: max. 50 W Socked: GY6,35