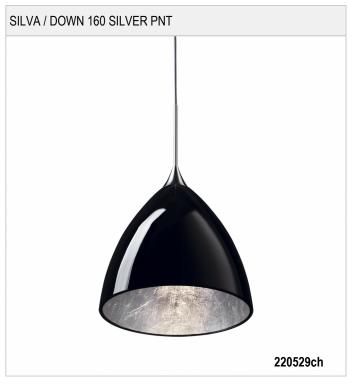

## SILVA / DOWN 160 SILVER PNT - PENDANT LIGHTS

### SILVA / DOWN 160 SILVER PNT

#### Design

Surface high-gloss chrome plated

Lamp head made out of brass

Handblown, clear cristal glass. Internal light-proof lacquering and hand coated with composition gold.

## Mounting, handling, security

With cable welded onto the holder for a long-lasting safe electrical connection

Can be fitted without tools on the Bruck POINT light system and with an adapter on all other Bruck light systems

### Product data

Art.-No.: 220529ch Safety class: III

Lamp type

Lamp type: QT 12-UVr ax-LP ECO

Power: max. 50 W Socked: GY6,35