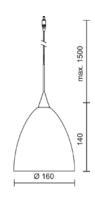

## SILVA / DOWN 160

#### Design

Surface high-gloss chrome plated

Mouth-blown crystal glass made of two layers, on the outside and inside: white silk matt

Lamp head made out of brass

Electrical cable nickel-plated metal braiding and overlayed with transparent plastic

## Mounting, handling, security

Can be fitted without tools on the Bruck POINT light system and with an adapter on all other Bruck light systems

### Product data

Art.-No.: 220199ch Safety class: III

Lamp type

Lamp type: QT 12-UVr ax-LP ECO

Power: max. 50 W Socked: GY6,35