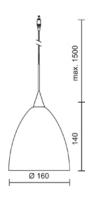

## SILVA / DOWN 160

#### Design

Surface high-gloss chrome plated

Mouth-blown crystal glass made of two layers, on the outside and inside: white silk matt

Lamp head made out of brass

Electrical cable nickel-plated metal braiding and overlayed with transparent plastic

## Mounting, handling, security

Can be fitted without tools on the Bruck POINT light system and with an adapter on all other Bruck light systems

### Product data

Art.-No.: 220199ch Safety class: III

Lamp type

Lamp type: QT 12-UVr ax-LP ECO

Power: max. 50 W Socked: GY6,35