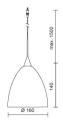

## SILVA / DOWN 160

#### Design

Surface high-gloss chrome plated

Mouth-blown crystal glass made of two layers, on the outside and inside: white silk matt

Lamp head made out of brass

Electrical cable nickel-plated metal braiding and overlayed with transparent plastic

## Mounting, handling, security

Can be fitted without tools on the Bruck POINT light system and with an adapter on all other Bruck light systems

### Product data

Art.-No.: 220199ch Safety class: III

Lamp type

Lamp type: QT 12-UVr ax-LP ECO

Power: max. 50 W Socked: GY6,35