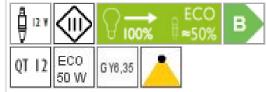

#### Product data

Art.-No.: 220526ch Safety class: III

Lamp type

Lamp type: QT 12-UVr ax-LP ECO

Power: max. 50 W Socked: GY6,35