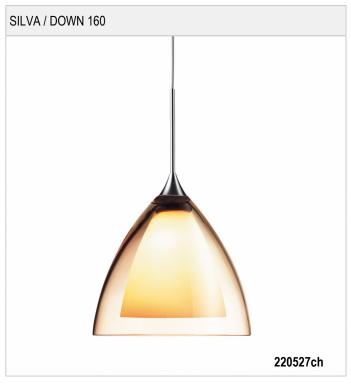

### SILVA / DOWN 160

#### Light

Mouth-blown glass made of two layers, on the outside: white silk matt, on the inside: white silk matt for a soft distribution of light

#### Design

Mouth-blown, clear crystal glass, painted

Lamp head made out of brass

Electrical cable nickel-plated metal braiding and overlayed with transparent plastic

#### Product data

Art.-No.: 220527ch Safety class: III

Lamp type

Lamp type: QT 12-UVr ax-LP ECO

Power: max. 50 W Socked: GY6,35

| SILVA / DOWN 160    |       |  |
|---------------------|-------|--|
| 220526ch C          | Creme |  |
| 220526mcgy <b>(</b> | Creme |  |
| 220526bz <b>C</b>   | Creme |  |