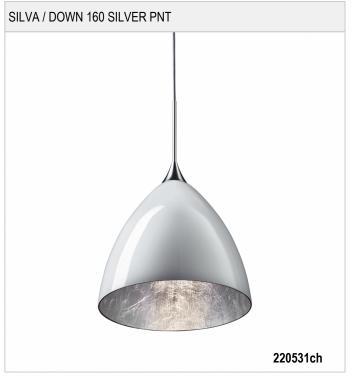

## SILVA / DOWN 160 SILVER PNT - PENDANT LIGHTS

### SILVA / DOWN 160 SILVER PNT

#### Design

Surface high-gloss chrome plated

Lamp head made out of brass

Handblown, clear cristal glass. Internal light-proof lacquering and hand coated with composition gold.

## Mounting, handling, security

With cable welded onto the holder for a long-lasting safe electrical connection

Can be fitted without tools on the Bruck POINT light system and with an adapter on all other Bruck light systems

### **Product data**

Art.-No.: 220531ch Safety class: III

Lamp type

Lamp type: QT 12-UVr ax-LP ECO

Power: max. 50 W Socked: GY6,35