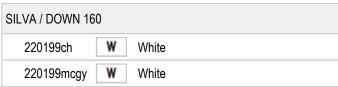

## SILVA / DOWN 160

### Product data

Art.-No.: 220199ch Safety class: III

Lamp type

Lamp type: QT 12-UVr ax-LP ECO

Power: max. 50 W Socked: GY6,35