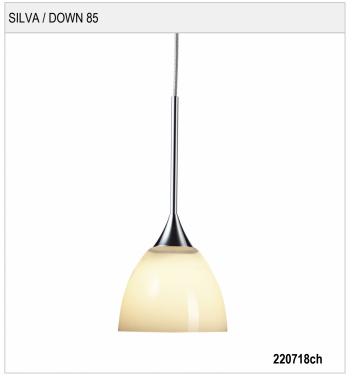

### SILVA / DOWN 85

#### Design

Mouth-blown crystal glass made of two layers, on the outside: glossy painted, on the inside: white silk matt

Lamp head made out of brass

Electrical cable nickel-plated metal braiding and overlayed with transparent plastic

# Product data

Art.-No.: 220718ch Safety class: III

Lamp type

Lamp type: QT 12-UVr ax-LP ECO

Power: max. 50 W Socked: GY6,35

| SILVA / DOWN 85 |               |  |
|-----------------|---------------|--|
| 220198ch        | Orange-yellow |  |
| 220198mcgy 01   | Orange-yellow |  |