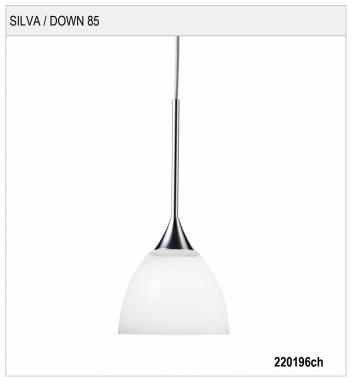

### SILVA / DOWN 85

### Design

Surface high-gloss chrome plated

Mouth-blown crystal glass made of one layer, on the outside: white silk matt, on the inside: painted matt white

Lamp head made out of brass

Electrical cable nickel-plated metal braiding and overlayed with transparent plastic

# Mounting, handling, security

With cable welded onto the holder for a long-lasting safe electrical connection

Can be fitted without tools on the Bruck POINT light system and with an adapter on all other Bruck light systems

### Product data

Art.-No.: 220196ch Safety class: III

Lamp type

Lamp type: QT 12-UVr ax-LP ECO

Power: max. 50 W Socked: GY6,35