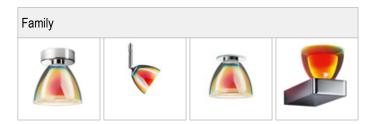

d: GY6,35









### SILVA / DOWN 85

#### Design

Mouth-blown crystal glass made of two layers, on the outside: glossy painted, on the inside: white silk matt

Lamp head made out of brass

Electrical cable nickel-plated metal braiding and overlayed with transparent plastic

# Mounting, handling, security

With cable welded onto the holder for a long-lasting safe electrical connection

Can be fitted without tools on the Bruck POINT light system and with an adapter on all other Bruck light systems





# Product data

Art.-No.: 220718ch Safety class: III

Lamp type

Lamp type: QT 12-UVr ax-LP ECO

Power: max. 50 W Socked: GY6,35





| SILVA / DOWN 85 |               |  |
|-----------------|---------------|--|
| 220198ch        | Orange-yellow |  |
| 220198mcgy 01   | Orange-yellow |  |



### SILVA / DOWN 85

### Light

Mouth-blown glass made of two layers, on the outside: white silk matt, on the inside: white silk matt for a soft distribution of light

#### Design

Surface high-gloss chrome plated

Mouth-blown crystal glass, dichroically metallised 35 to 45 times

Lamp head made out of brass

Electrical cable nickel-plated metal braiding and overlayed with transparent

# Mounting, handling, security

With cable welded onto the holder for a long-lasting safe electrical connection

Can be fitted without tools on the Bruck POINT light system and with an adapter on all other Bruck light systems





# Product data

Art.-No.: 220198ch Safety class: III

Lamp type

Lamp type: QT 12-UVr ax-LP ECO

Power: max. 50 W Socked: GY6,35









### SILVA / DOWN 85

### Design

Surface