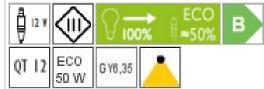

# Lamp type

Lamp type: QT 12-UVr ax-LP ECO

Power: max. 50 W Socked: GY6,35

| SILVA / DOWN 85 |    |       |
|-----------------|----|-------|
| 220722ch        | SM | Smoke |
| 220722mcgy      | SM | Smoke |