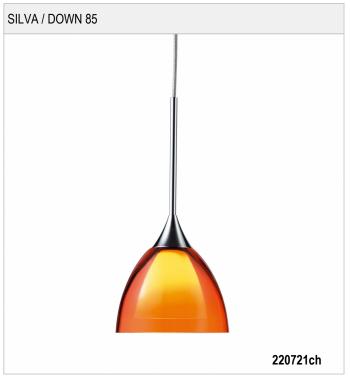

### SILVA / DOWN 85

### Light

Mouth-blown glass made of two layers, on the outside: white silk matt, on the inside: white silk matt for a soft distribution of light

#### Design

Surface high-gloss chrome plated

Mouth-blown, clear crystal glass, painted

Lamp head made out of brass

Electrical cable nickel-plated metal braiding and overlayed with transparent

# Product data

Art.-No.: 220721ch Safety class: III

Lamp type

Lamp type: QT 12-UVr ax-LP ECO

Power: max. 50 W Socked: GY6,35

| SILVA / DOWN 85 |    |               |
|-----------------|----|---------------|
| 220719ch        | CL | Crystal clear |
| 220719mcgy      | CL | Crystal clear |