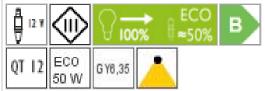

# Product data

Art.-No.: 220719ch Safety class: III

# Lamp type

Lamp type: QT 12-UVr ax-LP ECO

Power: max. 50 W Socked: GY6,35