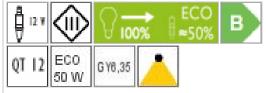

# Lamp type

Lamp type: QT 12-UVr ax-LP ECO

Power: max. 50 W Socked: GY6,35

| SILVA / DOWN 85 |    |       |
|-----------------|----|-------|
| 220722ch        | SM | Smoke |
| 220722mcgy      | SM | Smoke |

# Lamp type

Lamp type: QT 12-UVr ax-LP ECO

Power: max. 50 W Socked: GY6,35

| SILVA / DOWN 85 |   |        |
|-----------------|---|--------|
| 220721ch        | 0 | Orange |
| 220721mcgy      | 0 | Orange |

# Product data

Art.-No.: 220721ch Safety class: III

Lamp type

Lamp type: QT 12-UVr ax-LP ECO

Power: max. 50 W Socked: GY6,35

| SILVA / DOWN 85 |    |               |
|-----------------|----|---------------|
| 220719ch        | CL | Crystal clear |
| 220719mcgy      | CL | Crystal clear |

# Lamp type

Lamp type: QT 12-UVr ax-LP ECO

Power: max. 50 W Socked: GY6,35

# Product data

Art.-No.: 220718ch Safety class: III

Lamp type

Lamp type: QT 12-UVr ax-LP ECO

Power: max. 50 W Socked: GY6,35

| SILVA / DOWN 85 |               |  |
|-----------------|---------------|--|
| 220198ch        | Orange-yellow |  |
| 220198mcgy 01   | Orange-yellow |  |

# Product data

Art.-No.: 220198ch Safety class: III

Lamp type

Lamp type: QT 12-UVr ax-LP ECO

Power: max. 50 W Socked: GY6,35

### Product data

Art.-No.: 220196ch Safety class: III

Lamp type

Lamp type: QT 12-UVr ax-LP ECO

Power: max. 50 W Socked: GY6,35