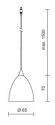

# SILVA / DOWN 85

#### Design

Surface high-gloss chrome plated

Mouth-blown, clear crystal glass

Lamp head made out of brass

Electrical cable nickel-plated metal braiding and overlayed with transparent plastic