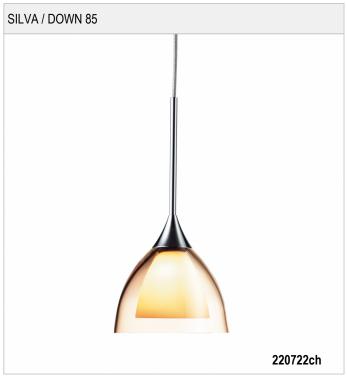

### SILVA / DOWN 85

### Light

Mouth-blown glass made of two layers, on the outside: white silk matt, on the inside: white silk matt for a soft distribution of light

#### Design

Surface high-gloss chrome plated

Mouth-blown, clear crystal glass, painted

Lamp head made out of brass

Electrical cable nickel-plated metal braiding and overlayed with transparent

# Mounting, handling, security

With cable welded onto the holder for a long-lasting safe electrical connection

Can be fitted without tools on the Bruck POINT light system and with an adapter on all other Bruck light systems

# Product data

Art.-No.: 220721ch Safety class: III

Lamp type

Lamp type: QT 12-UVr ax-LP ECO

Power: max. 50 W Socked: GY6,35

| SILVA / DOWN 85 |    |               |
|-----------------|----|---------------|
| 220719ch        | CL | Crystal clear |
| 220719mcgy      | CL | Crystal clear |