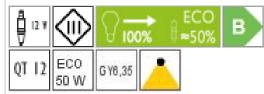

# Lamp type

Lamp type: QT 12-UVr ax-LP ECO

Power: max. 50 W Socked: GY6,35

| SILVA / DOWN 85 |    |       |
|-----------------|----|-------|
| 220722ch        | SM | Smoke |
| 220722mcgy      | SM | Smoke |

# Lamp type

Lamp type: QT 12-UVr ax-LP ECO

Power: max. 50 W Socked: GY6,35

| SILVA / DOWN 85 |   |        |
|-----------------|---|--------|
| 220721ch        | 0 | Orange |
| 220721mcgy      | 0 | Orange |

# Product data

Art.-No.: 220721ch Safety class: III

Lamp type

Lamp type: QT 12-UVr ax-LP ECO

Power: max. 50 W Socked: GY6,35

| SILVA / DOWN 85 |    |               |
|-----------------|----|---------------|
| 220719ch        | CL | Crystal clear |
| 220719mcgy      | CL | Crystal clear |

# Lamp type

Lamp type: QT 12-UVr ax-LP ECO

Power: max. 50 W Socked: GY6,35

# Product data

Art.-No.: 220718ch Safety class: III

Lamp type

Lamp type: QT 12-UVr ax-LP ECO

Power: max. 50 W Socked: GY6,35

| SILVA / DOWN 85 |               |  |
|-----------------|---------------|--|
| 220198ch        | Orange-yellow |  |
| 220198mcgy 01   | Orange-yellow |  |

# Product data

Art.-No.: 220198ch Safety class: III

Lamp type

Lamp type: QT 12-UVr ax-LP ECO

Power: max. 50 W Socked: GY6,35

### Product data

Art.-No.: 220196ch Safety class: III

Lamp type

Lamp type: QT 12-UVr ax-LP ECO

Power: max. 50 W Socked: GY6,35