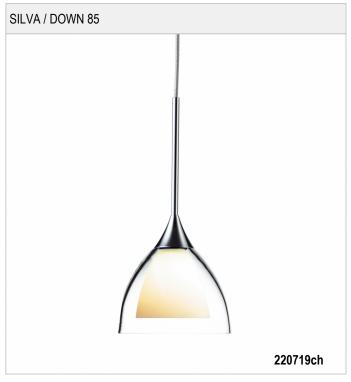

# SILVA / DOWN 85

### Light

Mouth-blown glass made of two layers, on the outside: white silk matt, on the inside: white silk matt for a soft distribution of light

#### Design

Surface high-gloss chrome plated

Mouth-blown, clear crystal glass

Lamp head made out of brass

Electrical cable nickel-plated metal braiding and overlayed with transparent plastic

# Product data

Art.-No.: 220719ch Safety class: III