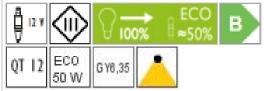

# Lamp type

Lamp type: QT 12-UVr ax-LP ECO

Power: max. 50 W Socked: GY6,35

| SILVA / DOWN 85 |    |       |
|-----------------|----|-------|
| 220722ch        | SM | Smoke |
| 220722mcgy      | SM | Smoke |

# Lamp type

Lamp type: QT 12-UVr ax-LP ECO

Power: max. 50 W Socked: GY6,35

| SILVA / DOWN 85 |   |        |
|-----------------|---|--------|
| 220721ch        | 0 | Orange |
| 220721mcgy      | 0 | Orange |

# Product data

Art.-No.: 220721ch Safety class: III

Lamp type

Lamp type: QT 12-UVr ax-LP ECO

Power: max. 50 W Socked: GY6,35

| SILVA / DOWN 85 |    |               |
|-----------------|----|---------------|
| 220719ch        | CL | Crystal clear |
| 220719mcgy      | CL | Crystal clear |

# Lamp type

Lamp type: QT 12-UVr ax-LP ECO

Power: max. 50 W Socked: GY6,35

# Product data

Art.-No.: 220718ch Safety class: III

Lamp type

Lamp type: QT 12-UVr ax-LP ECO

Power: max. 50 W Socked: GY6,35

| SILVA / DOWN 85 |               |  |
|-----------------|---------------|--|
| 220198ch        | Orange-yellow |  |
| 220198mcgy 01   | Orange-yellow |  |

# Product data

Art.-No.: 220198ch Safety class: III

Lamp type

Lamp type: QT 12-UVr ax-LP ECO

Power: max. 50 W Socked: GY6,35

### Product data

Art.-No.: 220196ch Safety class: III

Lamp type

Lamp type: QT 12-UVr ax-LP ECO

Power: max. 50 W Socked: GY6,35