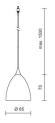

### SILVA / DOWN 85

### Light

Mouth-blown glass made of two layers, on the outside: white silk matt, on the inside: white silk matt for a soft distribution of light

#### Design

Mouth-blown crystal glass, dichroically metallised 35 to 45 times Lamp head made out of brass

Electrical cable nickel-plated metal braiding and overlayed with transparent plastic

# Mounting, handling, security

With cable welded onto the holder for a long-lasting safe electrical connection

Can be fitted without tools on the Bruck POINT light system and with an adapter on all other Bruck light systems