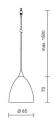

| SILVA / DOWN 85 |    |              |
|-----------------|----|--------------|
| 220194ch        | BM | Blue-magenta |
| 220194mcgy      | BM | Blue-magenta |

### SILVA / DOWN 85

### Light

Mouth-blown glass made of two layers, on the outside: white silk matt, on the inside: white silk matt for a soft distribution of light

#### Design

Mouth-blown crystal glass, dichroically metallised 35 to 45 times Lamp head made out of brass

Electrical cable nickel-plated metal braiding and overlayed with transparent plastic