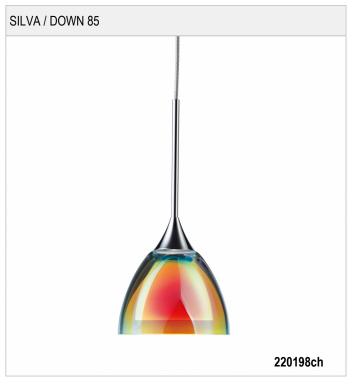

### SILVA / DOWN 85

### Light

Mouth-blown glass made of two layers, on the outside: white silk matt, on the inside: white silk matt for a soft distribution of light

#### Design

Surface high-gloss chrome plated

Mouth-blown crystal glass, dichroically metallised 35 to 45 times

Lamp head made out of brass

Electrical cable nickel-plated metal braiding and overlayed with transparent

# Product data

Art.-No.: 220198ch Safety class: III

Lamp type

Lamp type: QT 12-UVr ax-LP ECO

Power: max. 50 W Socked: GY6,35