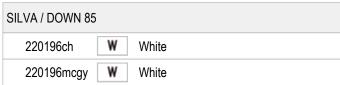

### SILVA / DOWN 85

### Design

Surface high-gloss chrome plated

Mouth-blown crystal glass made of one layer, on the outside: white silk matt, on the inside: painted matt white

Lamp head made out of brass

Electrical cable nickel-plated metal braiding and overlayed with transparent plastic

### Product data

Art.-No.: 220196ch Safety class: III

Lamp type

Lamp type: QT 12-UVr ax-LP ECO

Power: max. 50 W Socked: GY6,35