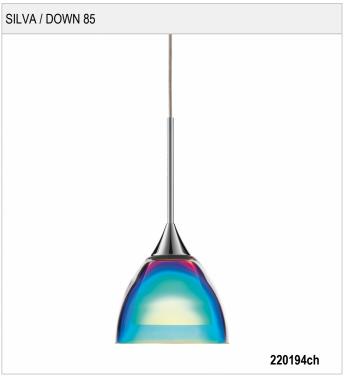

| SILVA / DOWN 85 |    |              |
|-----------------|----|--------------|
| 220194ch        | BM | Blue-magenta |
| 220194mcgy      | BM | Blue-magenta |

### SILVA / DOWN 85

### Light

Mouth-blown glass made of two layers, on the outside: white silk matt, on the inside: white silk matt for a soft distribution of light

#### Design

Mouth-blown crystal glass, dichroically metallised 35 to 45 times Lamp head made out of brass

Electrical cable nickel-plated metal braiding and overlayed with transparent plastic