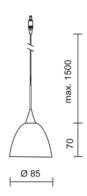

# Mounting, handling, security

With cable welded onto the holder for a long-lasting safe electrical connection

Can be fitted without tools on the Bruck POINT light system and with an adapter on all other Bruck light systems