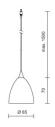

| SILVA / DOWN 85 |    |              |
|-----------------|----|--------------|
| 220194ch        | BM | Blue-magenta |
| 220194mcgy      | BM | Blue-magenta |



### SILVA / DOWN 85

### Light

Mouth-blown glass made of two layers, on the outside: white silk matt, on the inside: white silk matt for a soft distribution of light

#### Design

Mouth-blown crystal glass, dichroically metallised 35 to 45 times Lamp head made out of brass

Electrical cable nickel-plated metal braiding and overlayed with transparent plastic

# Mounting, handling, security

With cable welded onto the holder for a long-lasting safe electrical connection

Can be fitted without tools on the Bruck POINT light system and with an adapter on all other Bruck light systems





### Product data

Art.-No.: 220194ch Safety class: III

# Lamp type

Lamp type: QT 12-UVr ax-LP ECO

Power: max. 50 W Socked: GY6,35





| SILVA / DOWN 85 |    |       |
|-----------------|----|-------|
| 220722ch        | SM | Smoke |
| 220722mcgy      | SM | Smoke |



### SILVA / DOWN 85

### Light

Mouth-blown glass made of two layers, on the outside: white silk matt, on the inside: white silk matt for a soft distribution of light

#### Design

Surface high-gloss chrome plated

Mouth-blown, clear crystal glass, painted

Lamp head made out of brass

Electrical cable nickel-plated metal braiding and overlayed with transparent

# Mounting, handling, security

With cable welded onto the holder for a long-lasting safe electrical connection

Can be fitted without tools on the Bruck POIN