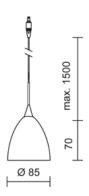

# Mounting, handling, security

With cable welded onto the holder for a long-lasting safe electrical connection

Can be fitted without tools on the Bruck POINT light system and with an adapter on all other Bruck light systems