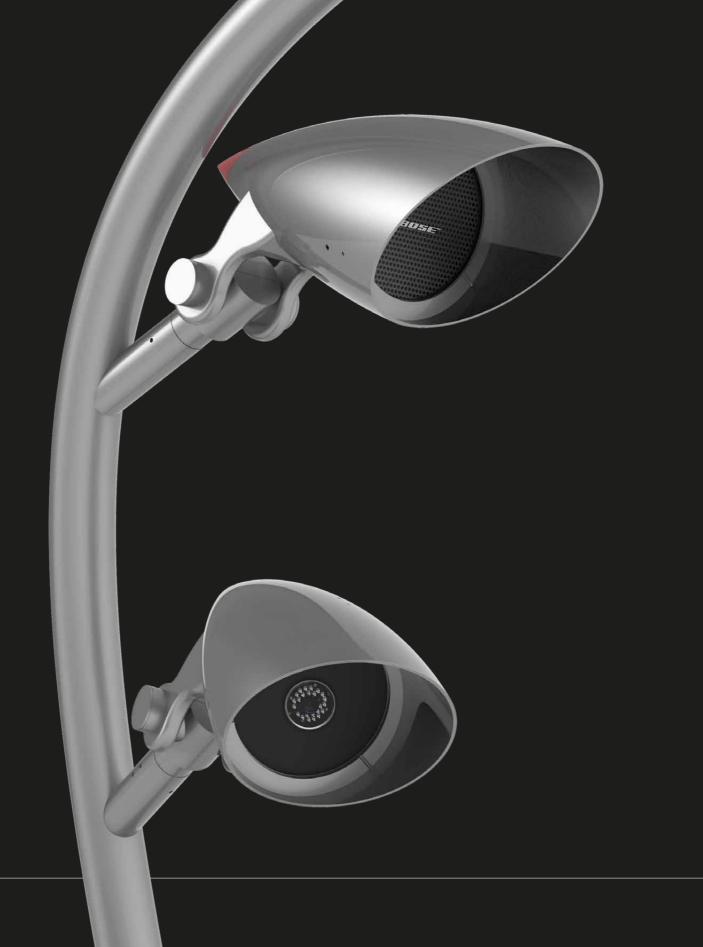

# **MULTIFUNCTION**

More than light - intelligent due to multifunction

Highly-specialized and multifunctional. ARINI unites both perfectly.

Nature demonstrates that versatility represents an elementary attribute. And parrots are famous for the fact that they are extraordinarily communicative and enjoy being in the company of their own species.

The ARINI is versatile – and even more than that.

The ARINI, with its multifunctionality, stands for a modern togetherness and ensures that urban spaces become attractive meeting places and walkways and squares become safe and communicative areas.

Entertainment via integrated loudspeakers – no problem.

Up-to-date due to integrated WIFI – no problem.

Security via integrated cameras – no problem.

Being unique via integrated gobos – no problem.

ARINI improves the quality of life and the feel-good factor of urban spaces, because even we humans prefer company. ARINI ensures a high level of security, communication, networking and attractiveness — and not least, gives more than just an impetus for a future-oriented urban development.