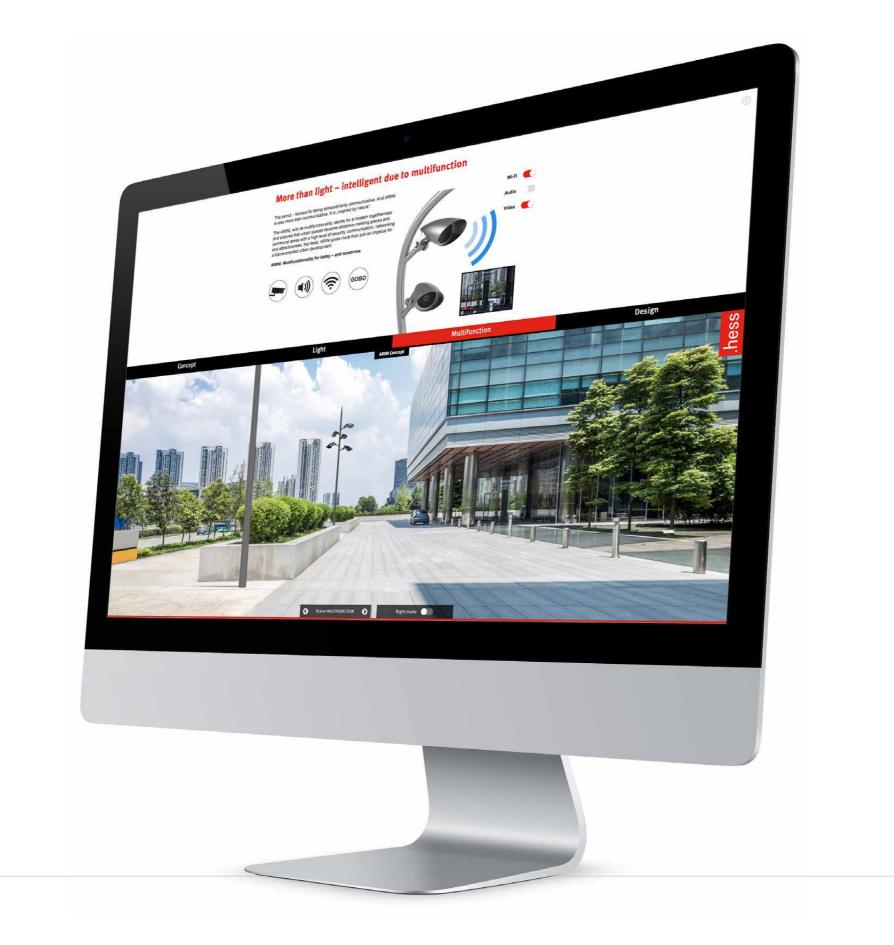

# **MULTIFUNCTION**

More than light - intelligent due to multifunction

Highly-specialized and multifunctional. ARINI unites both perfectly.

Nature demonstrates that versatility represents an elementary attribute. And parrots are famous for the fact that they are extraordinarily communicative and enjoy being in the company of their own species.

The ARINI is versatile – and even more than that.

The ARINI, with its multifunctionality, stands for a modern togetherness and ensures that urban spaces become attractive meeting places and walkways and squares become safe and communicative areas.

Entertainment via integrated loudspeakers – no problem.

Up-to-date due to integrated WIFI – no problem.

Security via integrated cameras – no problem.

Being unique via integrated gobos – no problem.

ARINI improves the quality of life and the feel-good factor of urban spaces, because even we humans prefer company. ARINI ensures a high level of security, communication, networking and attractiveness — and not least, gives more than just an impetus for a future-oriented urban development.

ARINI: Multifunctionality for today – and tomorrow.