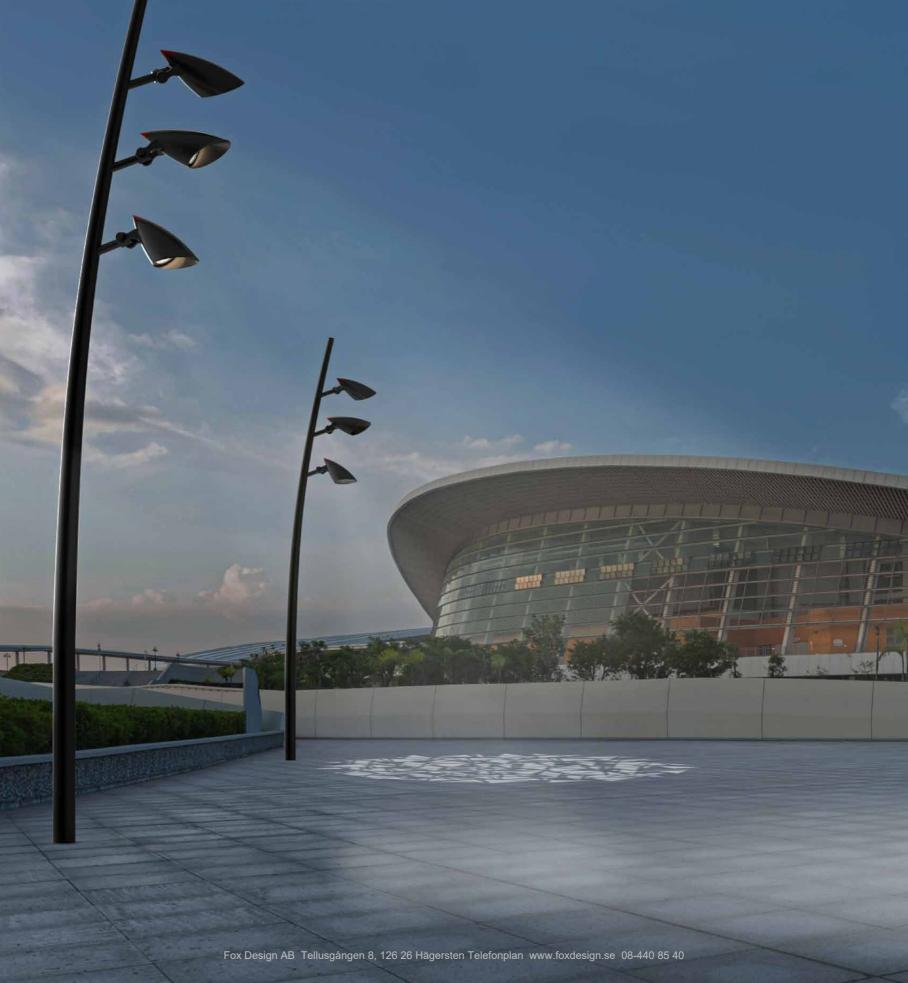

#### Perfect light - versatile design with light

Lend urban spaces and squares their own character in the dark and transform these into meeting places or places of encounter - full of atmosphere and emotion as well.

The ARINI is versatile – and even more than that.

The ARINI, with its multifunctionality, stands for a modern togetherness and ensures that urban spaces become attractive meeting places and walkways and squares become safe and communicative areas.

Public spaces and squares can be more clearly structured and organized – and as a result, become more usable and more liveable.

The striking details that make ARINI a real work of art are also oriented on the laws of nature: The rear part of the luminary head for example, can be equipped with RGBW lighting and can set colour accents as desired.