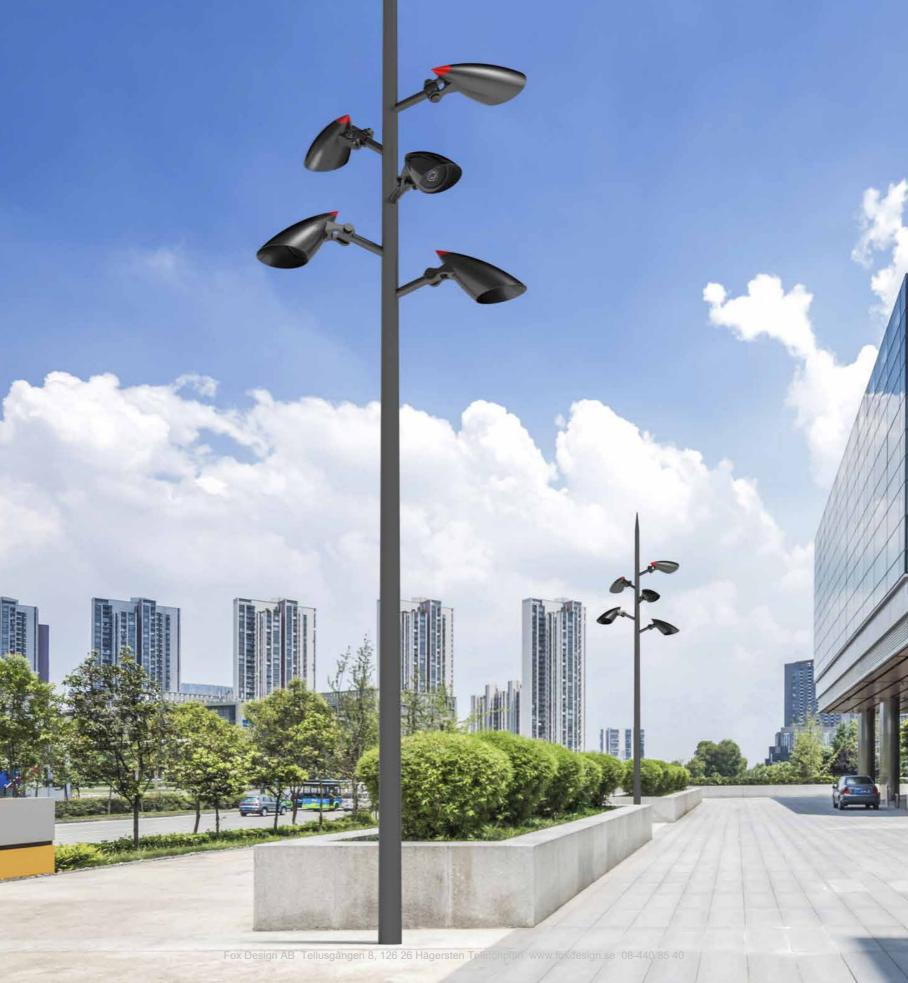

The ARINI is versatile – and even more than that.

The ARINI, with its multifunctionality, stands for a modern togetherness and ensures that urban spaces become attractive meeting places and walkways and squares become safe and communicative areas.

Public spaces and squares can be more clearly structured and organized – and as a result, become more usable and more liveable.

The striking details that make ARINI a real work of art are also oriented on the laws of nature: The rear part of the luminary head for example, can be equipped with RGBW lighting and can set colour accents as desired.