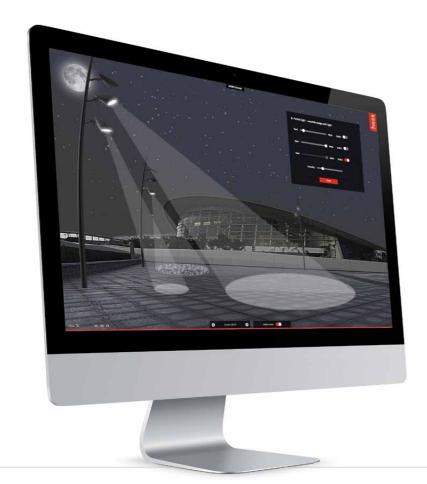

Play with light - your ideas have no boundaries.

Play with the brightness of light and create exciting lighting moods as well as an impressive atmosphere.

Play with the various light distributions and structure the room with them. And set playful accents and eye-catching highlights with the use of gobos.

The eye – the parrot's most developed sensory organ. It enables extremely keen sight, guarantees a wide field of vision, good all-round vision and thus ensures optimal perception.

With the best light, we ensure that the eyes perceive the exact underlying planning and design concept of the urban space.

Not the brightest light but rather the best light ensures that creative, playful or artistic elements can be appreciated in the dark – and that various lighting moods and effects create a harmonious ensemble with a high feel-good factor.

**ARINI:** The best light – for your ideas.