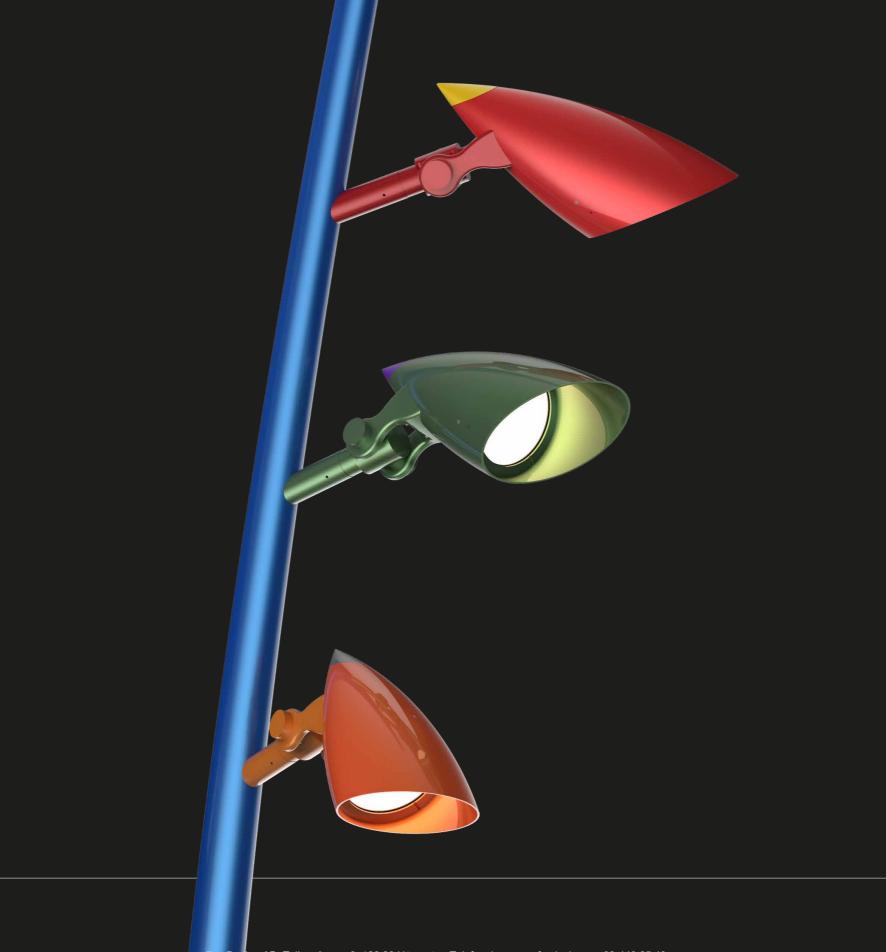

ARINI – as shapely and colourful as the model that inspired it

Organic design and bright colours. With ARINI, you set real spots of colour in the the urban jungle – at night and during the day. At the same time, due to its characteristics, ARINI literally brings light as well as multifunction and design into the city's undergrowth.

Public spaces and squares can be more clearly structured and organized – and as a result, become more usable and more liveable.

The striking details that make ARINI a real work of art are also oriented on the laws of nature: The rear part of the luminary head for example, can be equipped with RGBW lighting and can set colour accents as desired.

Apropos colour: The ARINIs are – just as the models that inspired them and typical of Hess – available in almost all desired colours: regardless of whether tone on tone or with deliberate contrast colouring.

Create from the colourful plumage of the tropical birds – entirely according to your wishes.