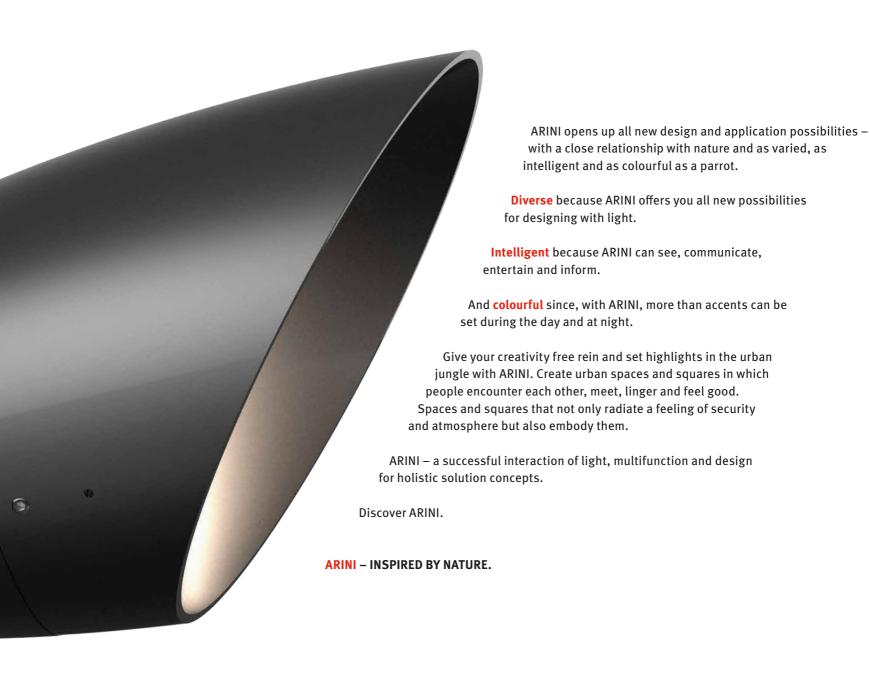

# **ARINI** – INSPIRED BY NATURE

#### Light, multifunction, design - and inspired by nature

Light, multifunction and design: Three elements that we have combined in a unique lighting system – and which were inspired by nature.

#### Design - drawn by nature

The flowing and soft contours of ARINI are drawn by nature – in this way, the harmonious and consistent line contour of the parrot are found again in ARINI. Even the choice of name was influenced by nature.

ARINI – as shapely and colourful as the model that inspired it

Organic design and bright colours. With ARINI, you set real spots of colour in the the urban jungle – at night and during the day. At the same time, due to its characteristics, ARINI literally brings light as well as multifunction and design into the city's undergrowth.