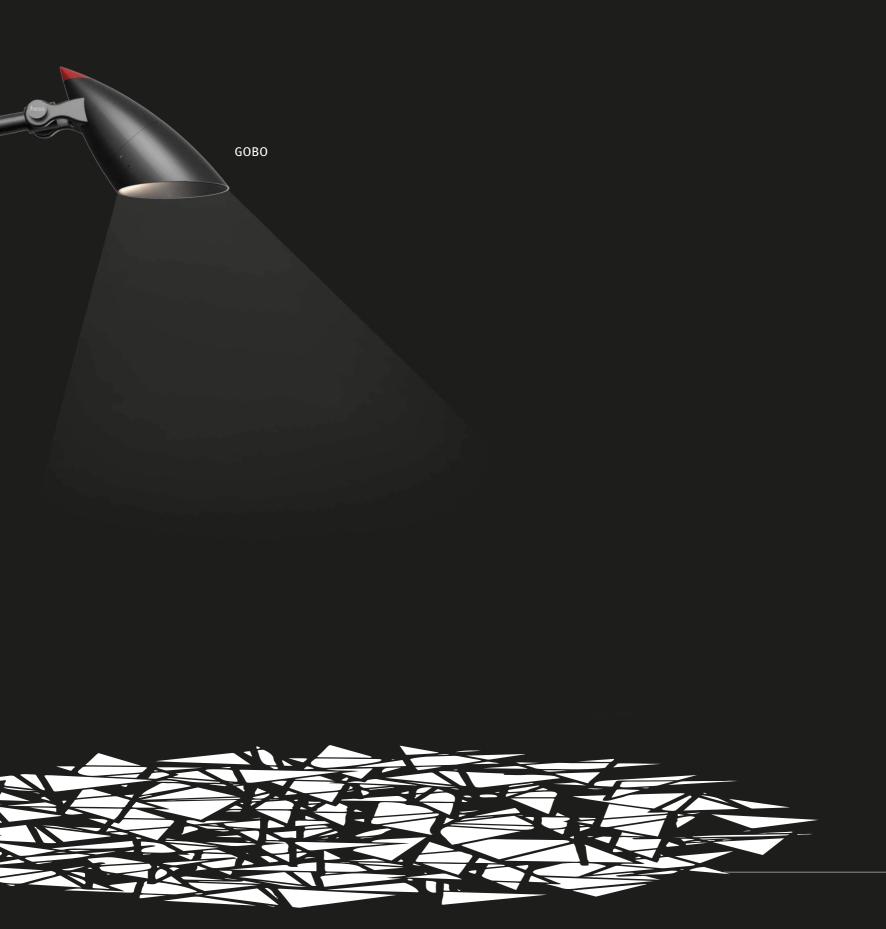

Play with light - your ideas have no boundaries.

Play with the brightness of light and create exciting lighting moods as well as an impressive atmosphere.

Play with the various light distributions and structure the room with them. And set playful accents and eye-catching highlights with the use of gobos.

Not the brightest light but rather the best light ensures that creative, playful or artistic elements can be appreciated in the dark – and that various lighting moods and effects create a harmonious ensemble with a high feel-good factor.

Entertainment via integrated loudspeakers – no problem.

Up-to-date due to integrated WIFI – no problem.

Security via integrated cameras – no problem.

Being unique via integrated gobos – no problem.

ARINI improves the quality of life and the feel-good factor of urban spaces, because even we humans prefer company. ARINI ensures a high level of security, communication, networking and attractiveness — and not least, gives more than just an impetus for a future-oriented urban development.