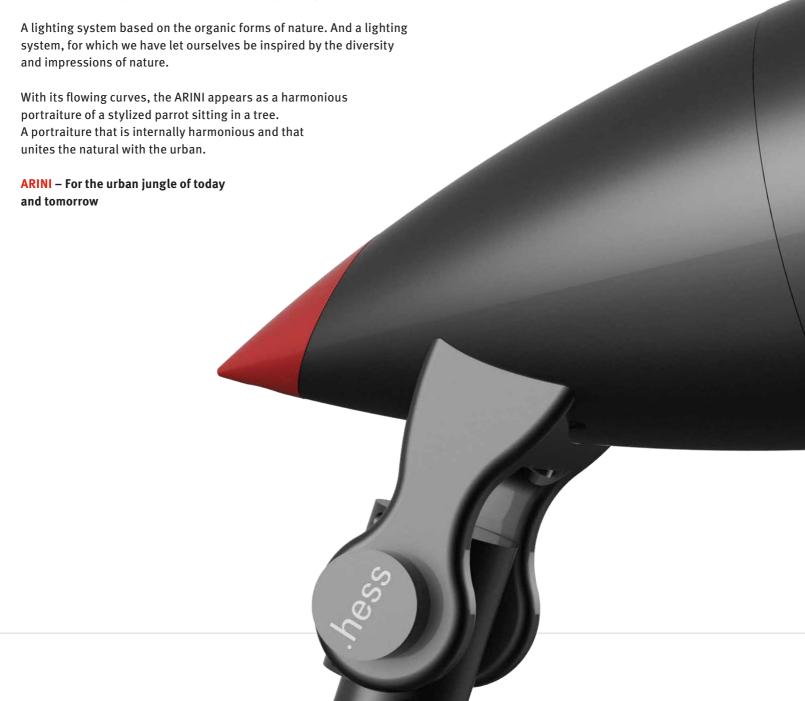

#### Design - drawn by nature

The flowing and soft contours of ARINI are drawn by nature – in this way, the harmonious and consistent line contour of the parrot are found again in ARINI. Even the choice of name was influenced by nature.

Public spaces and squares can be more clearly structured and organized – and as a result, become more usable and more liveable.

The striking details that make ARINI a real work of art are also oriented on the laws of nature: The rear part of the luminary head for example, can be equipped with RGBW lighting and can set colour accents as desired.

Apropos colour: The ARINIs are – just as the models that inspired them and typical of Hess – available in almost all desired colours: regardless of whether tone on tone or with deliberate contrast colouring.