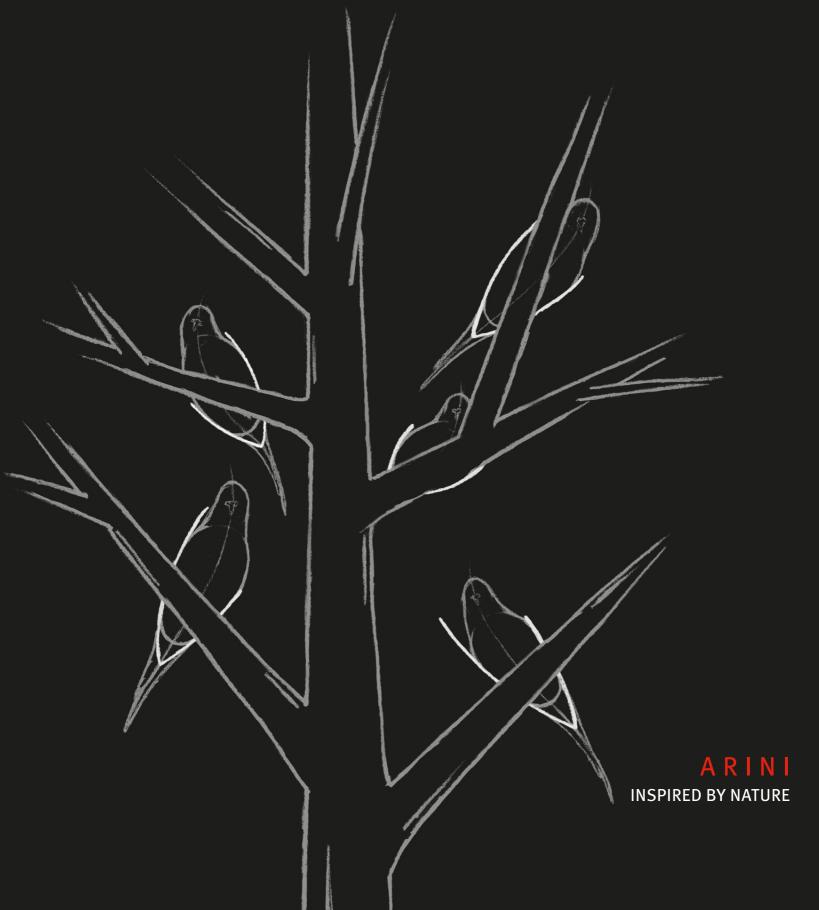

# **ARINI** – INSPIRED BY NATURE

# **ARINI - INSPIRED BY NATURE**

#### Light, multifunction, design - and inspired by nature

Light, multifunction and design: Three elements that we have combined in a unique lighting system – and which were inspired by nature.