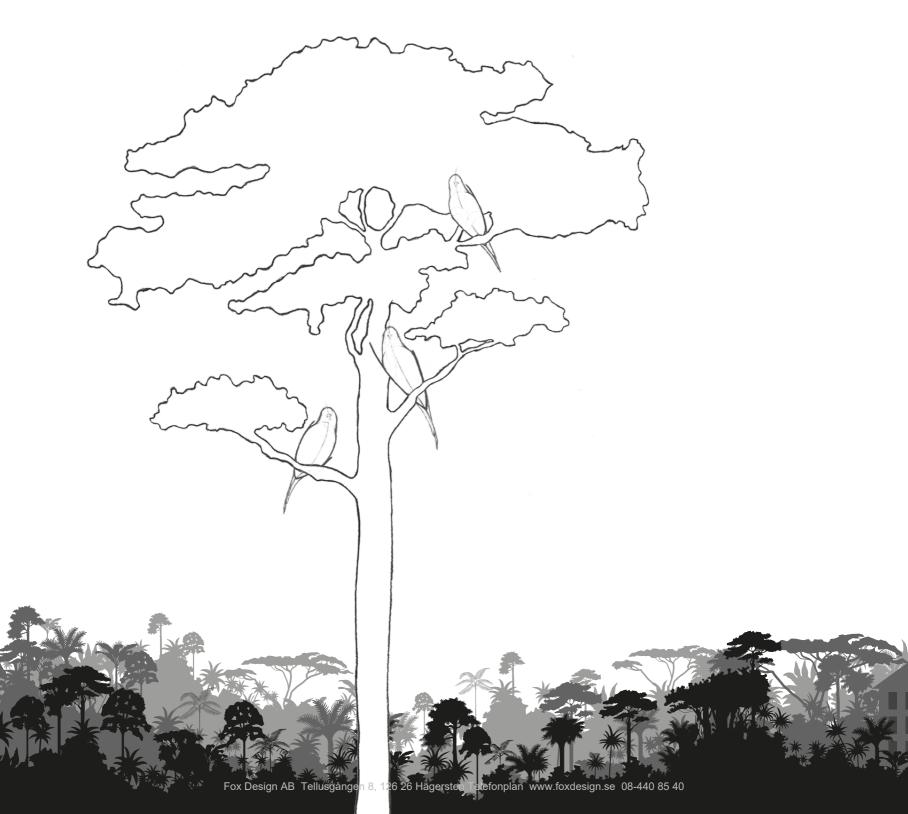

#### Design - drawn by nature

The flowing and soft contours of ARINI are drawn by nature – in this way, the harmonious and consistent line contour of the parrot are found again in ARINI. Even the choice of name was influenced by nature.

ARINI – as shapely and colourful as the model that inspired it

Organic design and bright colours. With ARINI, you set real spots of colour in the the urban jungle – at night and during the day. At the same time, due to its characteristics, ARINI literally brings light as well as multifunction and design into the city's undergrowth.

Create from the colourful plumage of the tropical birds – entirely according to your wishes.