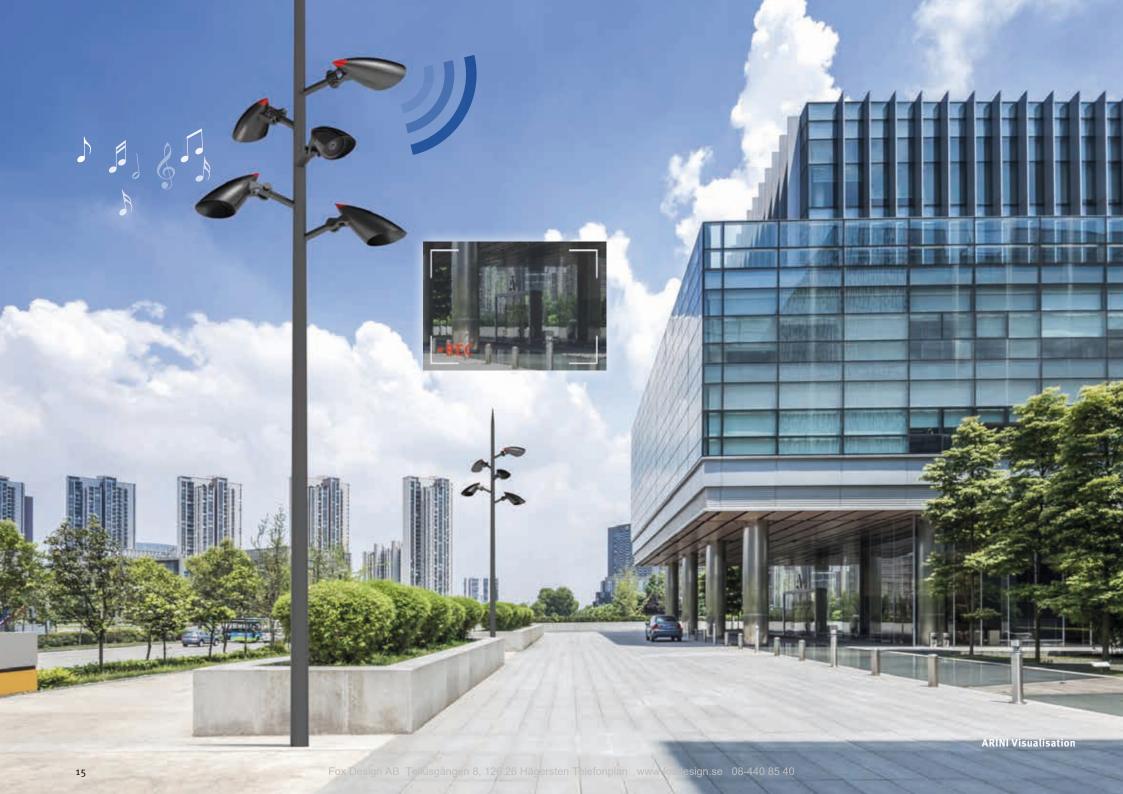

Hess **multifunctional lighting systems** offer you even more – more than light. **Individually configurable** and tailored to your wants and needs.

There's just one question to answer:

What are you looking for...?

Do you want to **highlight a special detail** through spotlights?

Do you want **excellent connectivity** through integrated Wi-Fi?

Do you want **entertainment and communication** through integrated loudspeakers?

Do you want **Security** through integrated cameras?

Do you want to include water or electricity **Supply**?

We can make your idea a reality. Perfectly integrated into our multifunctional lighting system.

#### Hess - added value through multifunctionality.