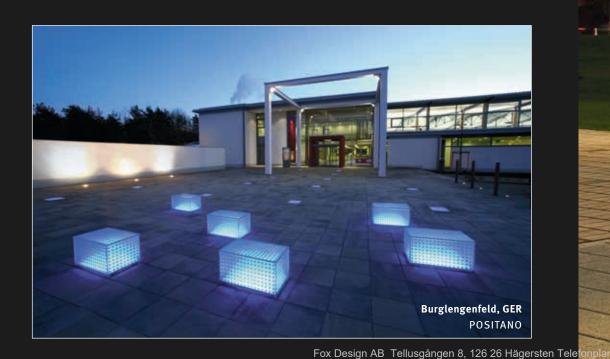

#### ... and by night!

Hess turns night into day – only if necessary. In fact, we provide a variety of optics and colour temperature to recreate the right light, **the best light**. For example, a high sense of security on paths and building entrances at night, a tangible **sense of peace** with comforting, **warm light atmospheres** and a high quality of light.

Intelligent lighting and dimming systems give you the **complete control** – so that you are always immersed in the best light.

#### Hess – the perfect atmosphere by day and by night!