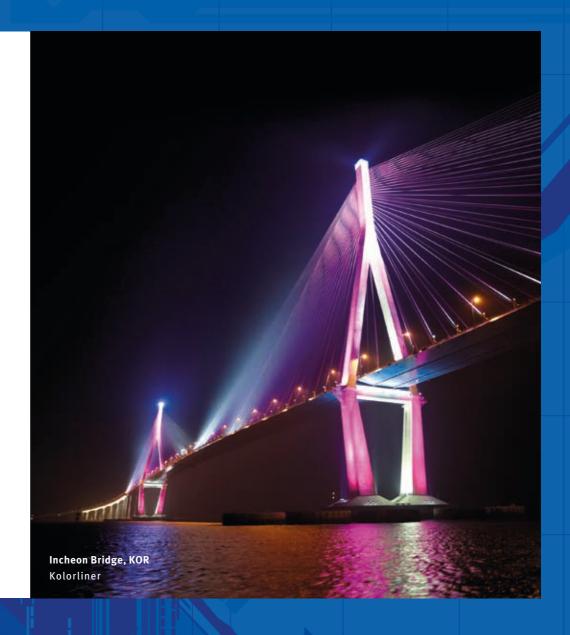

## NORDEO

Founded in Italy in 1990, GRIVEN has established itself as a world-leading manufacturer in the architectural lighting market – particularly within the high power segment.

The company's portfolio of top-of-the-range projectors – surface-mountable, modular, linear, recessable, underwater and for visualisations – enable the creation of refined architectural lighting solutions for the most demanding design requirements.

Innovation and durability have always been core values to GRIVEN. Today, sustainability and efficiency are the technical guidelines for GRIVEN products – proudly made in Italy, result of high standards in construction, development, production and design.