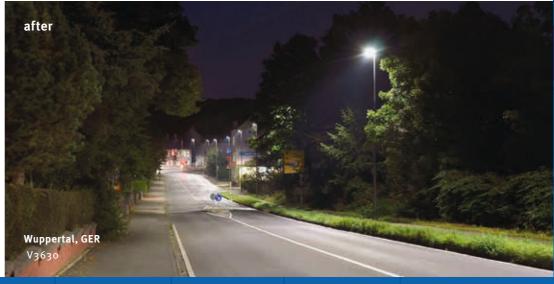

#### ... and by night!

Hess turns night into day – only if necessary. In fact, we provide a variety of optics and colour temperature to recreate the right light, **the best light**. For example, a high sense of security on paths and building entrances at night, a tangible **sense of peace** with comforting, **warm light atmospheres** and a high quality of light.

Intelligent lighting and dimming systems give you the **complete control** – so that you are always immersed in the best light.

#### Hess – the perfect atmosphere by day and by night!