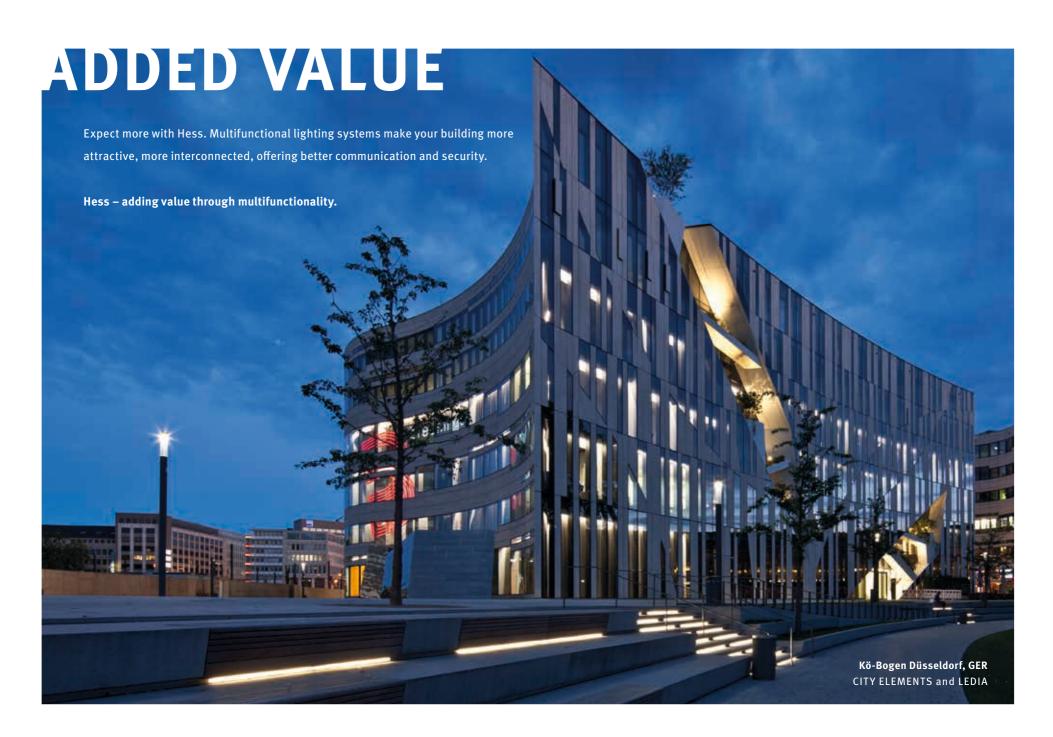

### **ADDED VALUE**

Squares, forecourts and courtyards – attracting your audience and reflecting your values. As places to greet, meet or entertain your customers, visitors and employees, they radiate a welcoming atmosphere and invite people to linger and enjoy the ambience.

Hess **multifunctional lighting systems** offer you even more – more than light. **Individually configurable** and tailored to your wants and needs.

There's just one question to answer:

What are you looking for...?

#### Hess - added value through multifunctionality.