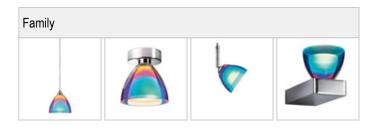

## SILVA / DOWN LED 85 DICRO C-R - CEILING RECESSED LIGHT

### SILVA / DOWN LED 85 DICRO C-R

#### Light

Acrylic lens for precise images of light with a soft levelling light contour

#### Design

Hand-blown interior glass, semi-gloss, for optimum light control

Surface high-gloss chrome plated

Mouth-blown crystal glass, dichroically metallised 35 to 45 times

Casing made out of die cast aluminium

# SILVA / DOWN LED 85 COLOR C-R - CEILING RECESSED LIGHT

### SILVA / DOWN LED 85 COLOR C-R

#### Design

Hand-blown interior glass, semi-gloss, for optimum light control

Surface high-gloss chrome plated

Mouth-blown, clear crystal glass

Casing made out of die cast aluminium

#### Design

Hand-blown interior glass, semi-gloss, for optimum light control

Surface high-gloss chrome plated

Mouth-blown, clear crystal glass, painted

Casing made out of die cast aluminium

## SILVA / DOWN LED 85 OPAL C-R - CEILING RECESSED LIGHT

### SILVA / DOWN LED 85 OPAL C-R

#### Design

Hand-blown interior glass, semi-gloss, for optimum light control

Surface high-gloss chrome plated

Mouth-blown crystal glass made of two layers, on the outside: glossy painted, on the inside: white silk matt

Casing made out of die cast aluminium