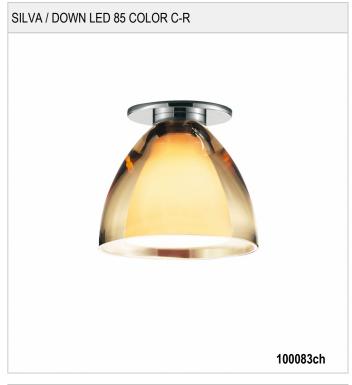

# SILVA / DOWN LED 85 COLOR C-R - CEILING RECESSED LIGHT

### SILVA / DOWN LED 85 COLOR C-R

#### Light

Acrylic lens for precise images of light with a soft levelling light contour

#### Design

Hand-blown interior glass, semi-gloss, for optimum light control

Surface high-gloss chrome plated

Mouth-blown, clear crystal glass, painted

Casing made out of die cast aluminium

#### Product data

Art.-No.: 100083ch

Safety class:

Lamp type

Lamp type: LED

Power: max. 3 W

Luminous flux (Im|cd): min. 270