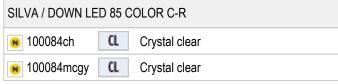

#### Product data

Art.-No.: 100084ch

Safety class:

Lamp type

 Lamp type:
 LED

 Power:
 max. 3 W

 Luminous flux (Im|cd):
 min. 270