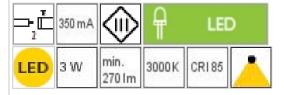

#### Product data

Art.-No.: 100084ch

Safety class:

Lamp type

 Lamp type:
 LED

 Power:
 max. 3 W

 Luminous flux (Im|cd):
 min. 270