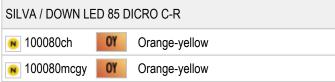

#### Product data

Art.-No.: 100080ch

Safety class:

Lamp type

Lamp type: LED

Power: max. 3 W

Luminous flux (Im|cd): min. 270