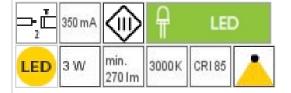

#### Product data

Art.-No.: 100080ch

Safety class:

Lamp type

Lamp type: LED

Power: max. 3 W

Luminous flux (Im|cd): min. 270