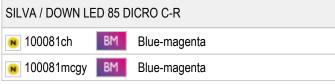

## SILVA / DOWN LED 85 DICRO C-R - CEILING RECESSED LIGHT

### SILVA / DOWN LED 85 DICRO C-R

#### Product data

Art.-No.: 100081ch

Safety class:

Lamp type

Lamp type: LED

Power: max. 3 W

Luminous flux (Im|cd): min. 270