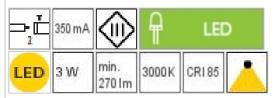

#### Product data

Art.-No.: 100080ch

Safety class:

Lamp type

Lamp type: LED

Power: max. 3 W

Luminous flux (Im|cd): min. 270

#### Product data

Art.-No.: 100084ch

Safety class:

Lamp type

 Lamp type:
 LED

 Power:
 max. 3 W

 Luminous flux (Im|cd):
 min. 270

#### Product data

Art.-No.: 100083ch

Safety class:

Lamp type

Lamp type: LED

Power: max. 3 W

Luminous flux (Im|cd): min. 270

#### Product data

Art.-No.: 100082ch

Safety class:

Lamp type

 $\begin{tabular}{ll} Lamp type: & LED \\ Power: & max. 3 W \\ Luminous flux (Im|cd): & min. 270 \\ \end{tabular}$ 

#### Product data

Art.-No.: 100081ch

Safety class:

Lamp type

Lamp type: LED

Power: max. 3 W

Luminous flux (Im|cd): min. 270