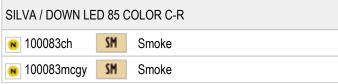

#### Product data

Art.-No.: 100083ch

Safety class:

Lamp type

Lamp type: LED

Power: max. 3 W

Luminous flux (Im|cd): min. 270