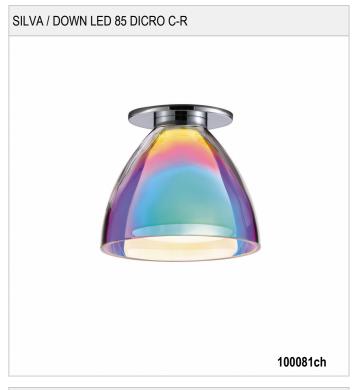

## SILVA / DOWN LED 85 DICRO C-R - CEILING RECESSED LIGHT

### SILVA / DOWN LED 85 DICRO C-R

#### Light

Acrylic lens for precise images of light with a soft levelling light contour

#### Design

Hand-blown interior glass, semi-gloss, for optimum light control

Surface high-gloss chrome plated

Mouth-blown crystal glass, dichroically metallised 35 to 45 times

Casing made out of die cast aluminium

#### Product data

Art.-No.: 100081ch

Safety class:

Lamp type

Lamp type: LED

Power: max. 3 W

Luminous flux (Im|cd): min. 270