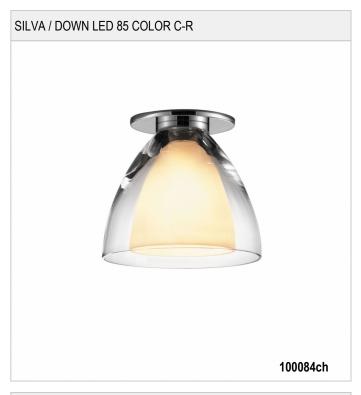

# SILVA / DOWN LED 85 COLOR C-R - CEILING RECESSED LIGHT

### SILVA / DOWN LED 85 COLOR C-R

#### Light

Acrylic lens for precise images of light with a soft levelling light contour

#### Design

Hand-blown interior glass, semi-gloss, for optimum light control

Surface high-gloss chrome plated

Mouth-blown, clear crystal glass

Casing made out of die cast aluminium

## Mounting, handling, security

Flush-mounted socket for 51 mm ceiling cut-out for clipping in the luminary body

#### Product data

Art.-No.: 100084ch

Safety class:

Lamp type

 Lamp type:
 LED

 Power:
 max. 3 W

 Luminous flux (Im|cd):
 min. 270