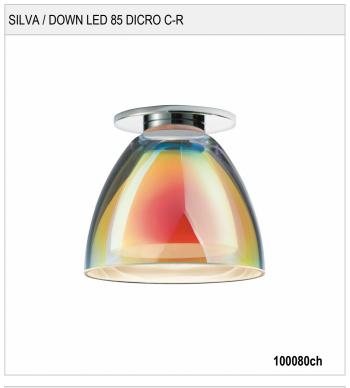

## SILVA / DOWN LED 85 DICRO C-R - CEILING RECESSED LIGHT

### SILVA / DOWN LED 85 DICRO C-R

#### Design

Hand-blown interior glass, semi-gloss, for optimum light control

Surface high-gloss chrome plated

Mouth-blown crystal glass, dichroically metallised 35 to 45 times

Casing made out of die cast aluminium

#### Product data

Art.-No.: 100080ch

Safety class:

Lamp type

Lamp type: LED

Power: max. 3 W

Luminous flux (Im|cd): min. 270