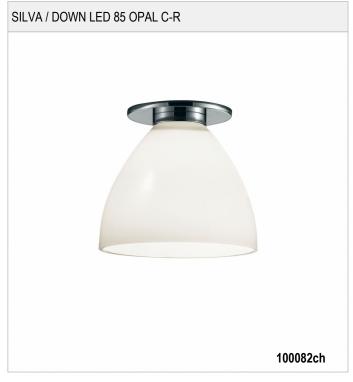

## SILVA / DOWN LED 85 OPAL C-R - CEILING RECESSED LIGHT

### SILVA / DOWN LED 85 OPAL C-R

#### Design

Hand-blown interior glass, semi-gloss, for optimum light control

Surface high-gloss chrome plated

Mouth-blown crystal glass made of two layers, on the outside: glossy painted, on the inside: white silk matt

Casing made out of die cast aluminium