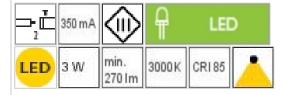

#### Product data

Art.-No.: 100080ch

Safety class:

Lamp type

Lamp type: LED

Power: max. 3 W

Luminous flux (Im|cd): min. 270

#### Product data

Art.-No.: 100084ch

Safety class:

Lamp type

 Lamp type:
 LED

 Power:
 max. 3 W

 Luminous flux (Im|cd):
 min. 270

#### Product data

Art.-No.: 100083ch

Safety class:

Lamp type

Lamp type: LED

Power: max. 3 W

Luminous flux (Im|cd): min. 270

#### Product data

Art.-No.: 100082ch

Safety class:

Lamp type

 $\begin{tabular}{ll} Lamp type: & LED \\ Power: & max. 3 W \\ Luminous flux (Im|cd): & min. 270 \\ \end{tabular}$ 

#### Product data

Art.-No.: 100081ch

Safety class:

Lamp type

Lamp type: LED

Power: max. 3 W

Luminous flux (Im|cd): min. 270