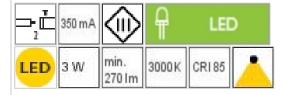

#### Product data

Art.-No.: 100082ch

Safety class:

Lamp type

 $\begin{tabular}{ll} Lamp type: & LED \\ Power: & max. 3 W \\ Luminous flux (Im|cd): & min. 270 \\ \end{tabular}$ 