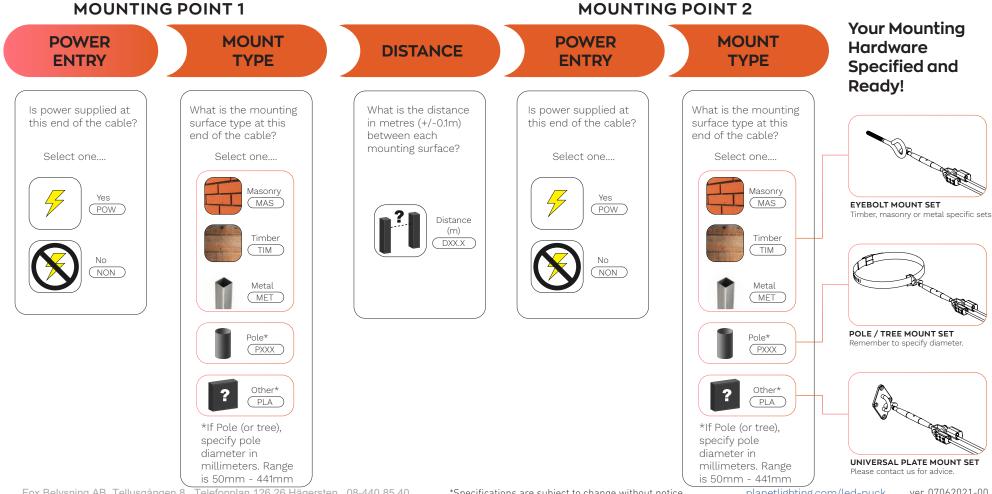

## **Spec Your Air Mounting Hardware**

## **AIR MOUNTING**

Use Our Code Worksheet to Specify Your Mounting Hardware for Each Run

| MOUNTING POINT 1                                                                                                                       | MOUNTING POINT 2                            |
|----------------------------------------------------------------------------------------------------------------------------------------|---------------------------------------------|
| POWER MOUNT DISTANCE                                                                                                                   | POWER MOUNT<br>ENTRY TYPE                   |
|                                                                                                                                        |                                             |
|                                                                                                                                        |                                             |
| POW-P150-D20.0-                                                                                                                        | NON-MAS                                     |
| Final Product Code (Exa                                                                                                                | mple Only)                                  |
| Specifies mounting hardware and<br>tree Mount Set to fit 150mm diam<br>end of the run, and one Masonry<br>NON-powered end, at a distan | neter at the powered<br>y Mount Set for the |

## AIR MOUNTING CODE WORKSHEET

|       | Mounting Point 1         | Distance (m) | Mounting Point 2 |
|-------|--------------------------|--------------|------------------|
| Run 1 | <u>POW</u> - <u>P150</u> | D20.0        |                  |

## CODE WORKSHEET

|        | Mounting Point 1 | Distance (m) | Mounting Point 2 |
|--------|------------------|--------------|------------------|
| Run 1  |                  |              |                  |
| Run 2  |                  |              |                  |
| Run 3  |                  |              |                  |
| Run 4  |                  |              |                  |
| Run 5  |                  |              |                  |
| Run 6  |                  |              |                  |
| Run 7  |                  |              |                  |
| Run 8  |                  |              |                  |
| Run 9  |                  |              |                  |
| Run 10 |                  |              |                  |