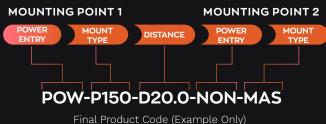

**AIR MOUNTING** 

Specifies mounting hardware and cable for: one Pole/tree Mount Set to fit 150mm diameter at the powered end of the run, and one Masonry Mount Set for the NON-powered end, at a distance of 20m apart.

## **AIR MOUNTING**

Use Our Code Worksheet to Specify Your Mounting Hardware for Each Run

| MOUNTING POINT 1                                                                                                                       | MOUNTING POINT 2                            |
|----------------------------------------------------------------------------------------------------------------------------------------|---------------------------------------------|
| POWER MOUNT DISTANCE                                                                                                                   | POWER MOUNT<br>ENTRY TYPE                   |
|                                                                                                                                        |                                             |
|                                                                                                                                        |                                             |
| POW-P150-D20.0-                                                                                                                        | NON-MAS                                     |
| Final Product Code (Exa                                                                                                                | mple Only)                                  |
| Specifies mounting hardware and<br>tree Mount Set to fit 150mm diam<br>end of the run, and one Masonry<br>NON-powered end, at a distan | neter at the powered<br>y Mount Set for the |

Above Example Only

Specifies mounting hardware and cable for: one Pole/tree Mount Set to fit 150mm diameter at the powered end of the run, and one Masonry Mount Set for the NON-powered end, at a distance of 20m apart.