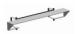

A smart solution for the widest variety of outdoor architectural lighting applications such as accent, effect and landscape lighting, the technologically advanced PARADE D-W MK3 linear modules series features 6, 9 or 12 high brightness white light LED sources. Available both in warm and cold white light, these robust and durable modular bars are capable of offering an impressive light emission performance where digital control, colour changing and dimming options are not project requisites.

# **PARADE** D-W-6 9 12 MK3

**LINEAR WALL GRAZING** 