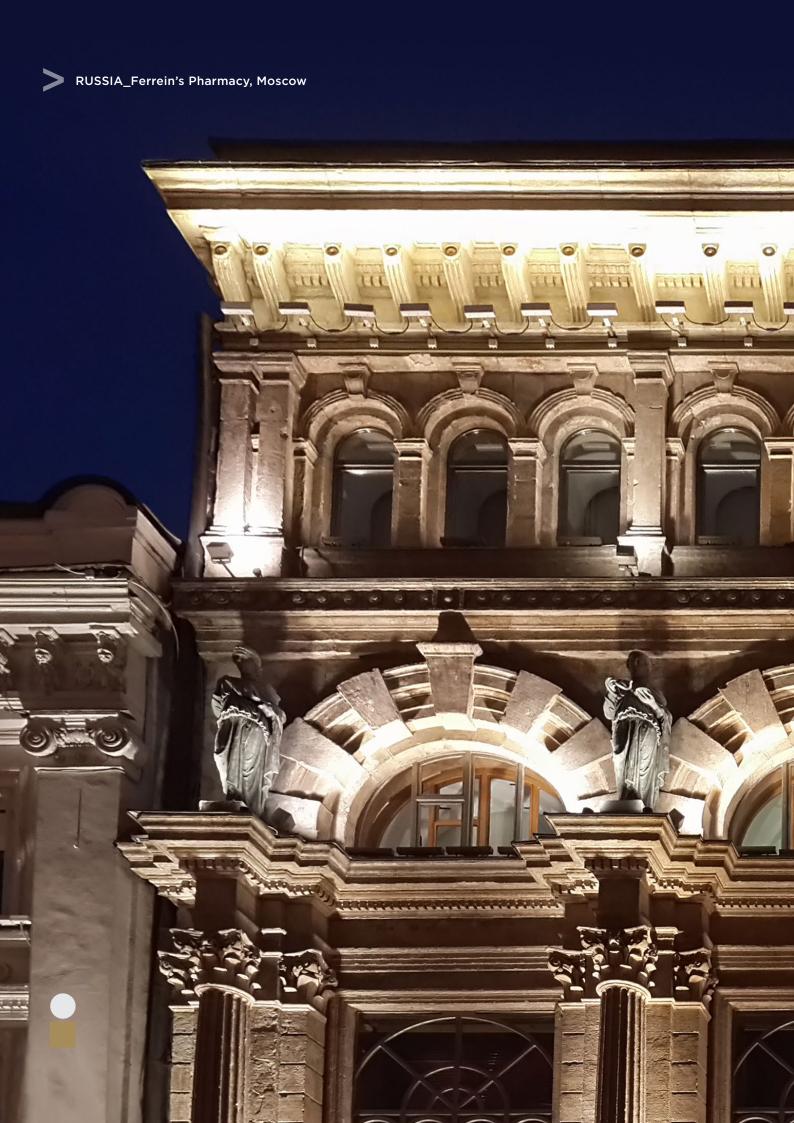

A smart solution for the widest variety of outdoor architectural lighting applications such as accent, effect and landscape lighting, the technologically advanced PARADE D-W MK3 linear modules series features 6, 9 or 12 high brightness white light LED sources. Available both in warm and cold white light, these robust and durable modular bars are capable of offering an impressive light emission performance where digital control, colour changing and dimming options are not project requisites.