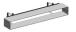

A smart solution for the widest variety of outdoor architectural lighting applications such as accent, effect and landscape lighting, the technologically advanced PARADE D-W MK3 linear modules series features 6, 9 or 12 high brightness white light LED sources. Available both in warm and cold white light, these robust and durable modular bars are capable of offering an impressive light emission performance where digital control, colour changing and dimming options are not project requisites.

# **PARADE** D-W-6 9 12 MK3

**LINEAR WALL GRAZING** 