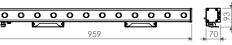

## **TECHNICAL SPECIFICATIONS**

6, 9 or 12 high brightness white power LEDs units Power supply: 100÷277V / 50-60Hz Power consumption: D-W-6 0.08A @ 230V / 18W max D-W-9 0.13A @ 230V / 25W max D-W-12 0.15A @ 230V / 32W max Electrical class: I Self-resetting fuse protection Meets CE safety standards Extruded aluminium body IP67 Operating temperature: -40°C to 50°C (-40°F to 122°F)

D-W-6: 2.4 Kg D-W-9: 4.8 Kg D-W-12: 6 Kg