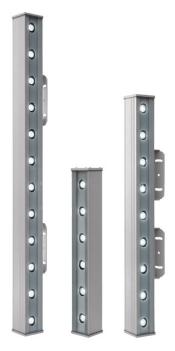

A smart solution for the widest variety of outdoor architectural lighting applications such as accent, effect and landscape lighting, the technologically advanced PARADE D-W MK3 linear modules series features 6, 9 or 12 high brightness white light LED sources. Available both in warm and cold white light, these robust and durable modular bars are capable of offering an impressive light emission performance where digital control, colour changing and dimming options are not project requisites.

## **TECHNICAL SPECIFICATIONS**

6, 9 or 12 high brightness white power LEDs units Power supply: 100÷277V / 50-60Hz Power consumption: D-W-6 0.08A @ 230V / 18W max D-W-9 0.13A @ 230V / 25W max D-W-12 0.15A @ 230V / 32W max Electrical class: I Self-resetting fuse protection Meets CE safety standards Extruded aluminium body IP67 Operating temperature: -40°C to 50°C (-40°F to 122°F)