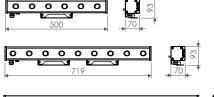

## **TECHNICAL SPECIFICATIONS**

6, 9 or 12 high brightness white power LEDs units Power supply: 100÷277V / 50-60Hz Power consumption: D-W-6 0.08A @ 230V / 18W max D-W-9 0.13A @ 230V / 25W max D-W-12 0.15A @ 230V / 32W max Electrical class: I Self-resetting fuse protection Meets CE safety standards Extruded aluminium body IP67 Operating temperature: -40°C to 50°C (-40°F to 122°F)

D-W-6: 2.4 Kg D-W-9: 4.8 Kg D-W-12: 6 Kg